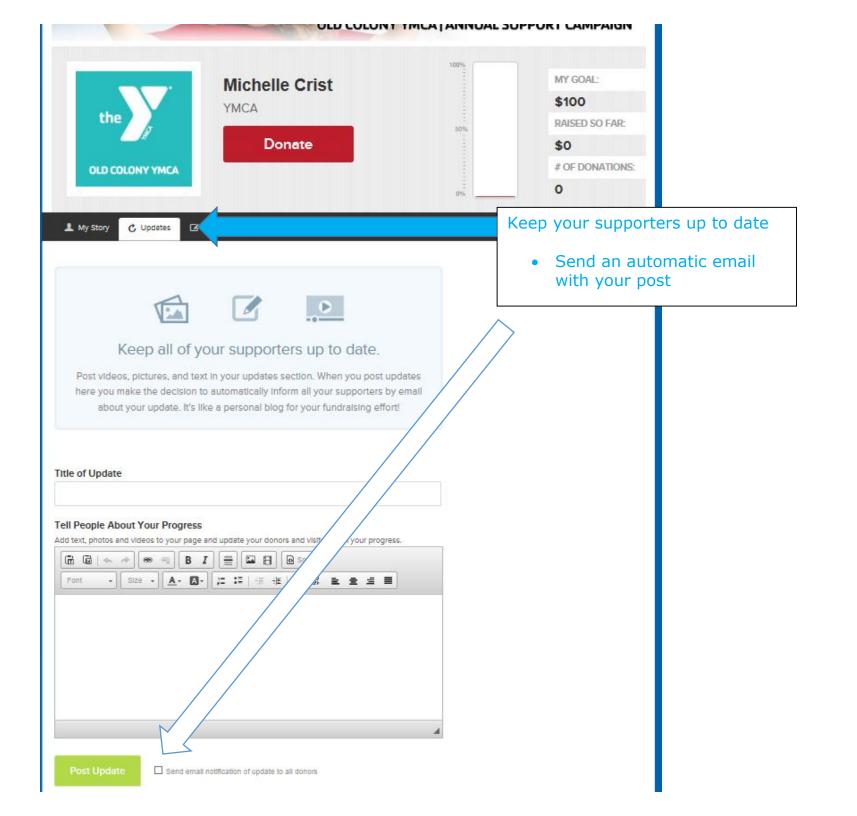

chelle Crist

YMCA

Donate





### **Show Your Commitment**

Show you are serious and be your first donor. Your friends and family instantly will see your dedication and will be more inclined to donate.

### **Personalize Your Story**

People give to the story involved with the cause. The better they connect with your story, the more likely they will make a donation. Hook them in and tell your personal story using your words, pictures and even videos.





### Personalize Your Thank You Email to Donors

This is the text that appears in your thank-you email when someone makes a donation to your page.

Thank you for donating through my fundraising page to the Old Colony Y Middleboro Branch! Feel free to check back on my fundraising progress as I attempt to reach my goal!

Update Your Page