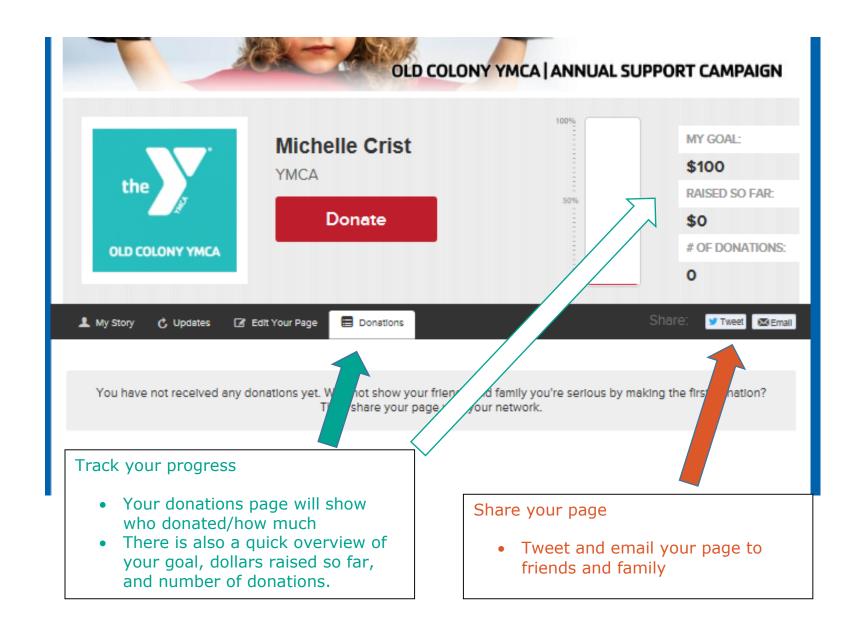

### **Show Your Commitment**

Show you are serious and be your first donor. Your friends and family instantly will see your dedication and will be more inclined to donate.