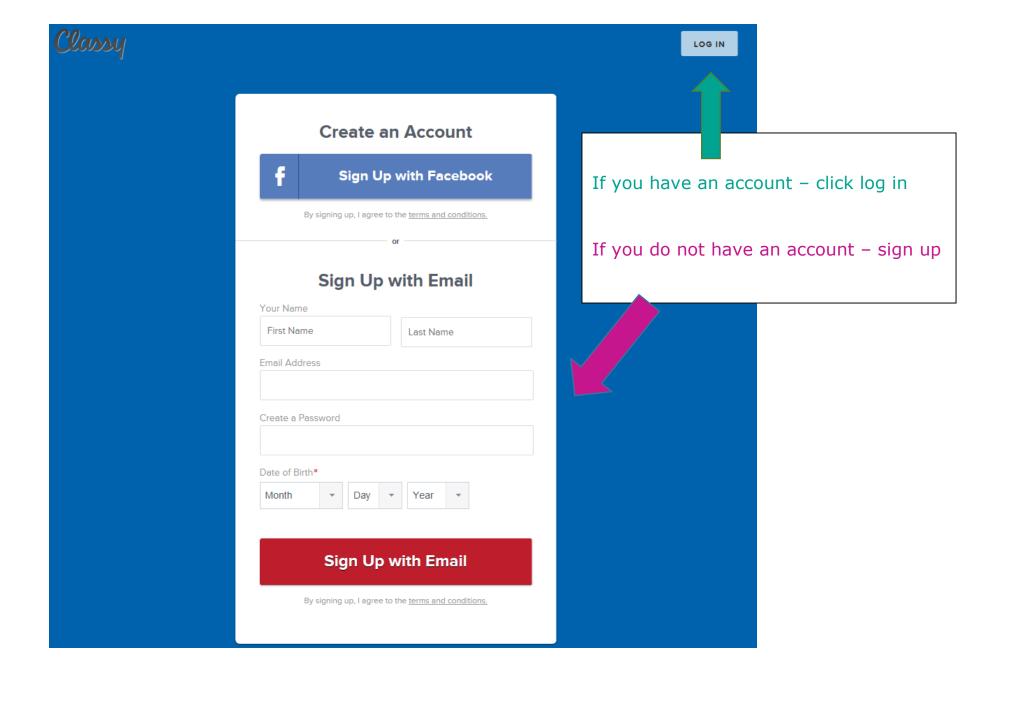

# ROCK YOUR CLASSY FUNDRAISING PAGE

How to create a Classy page to help with your Annual Campaign fundraising

February 1, 2016 OLD COLONY YMCA MISSION ADVANCEMENT