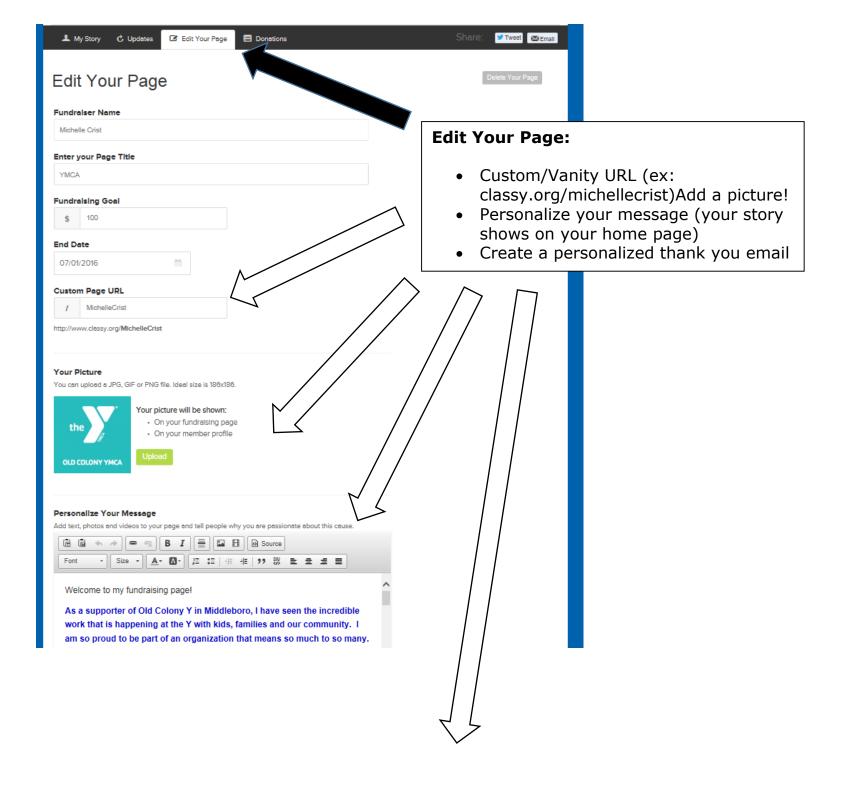

# Customize your page:

- Title, goal
- Custom/Vanity URL (ex: classy.org/michellecrist)
- Address

O Yes O No

### Michelle Crist

YMCA

Donate

### **Personalize Your Story**

People give to the story involved with the cause. The better they connect with your story, the more likely they will make a donation. Hook them in and tell your personal story using your words, pictures and even videos.

### Personalize Your Thank You Email to Donors

This is the text that appears in your thank-you email when someone makes a donation to your page.

Thank you for donating through my fundraising page to the Old Colony Y Middleboro Branch! Feel free to check back on my fundraising progress as I attempt to reach my goal!