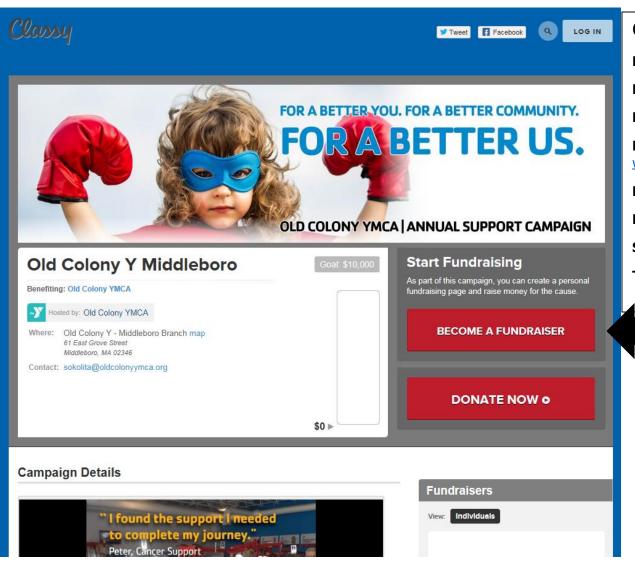

**Middleboro** - <u>www.classy.org/MiddleboroY</u>

**Plymouth** – <u>www.classy.org/PlymouthY</u>

**Stoughton** – <u>www.classy.org/StoughtonY</u>

**Taunton** – www.classy.org/TauntonY

Click Become a Fundraiser